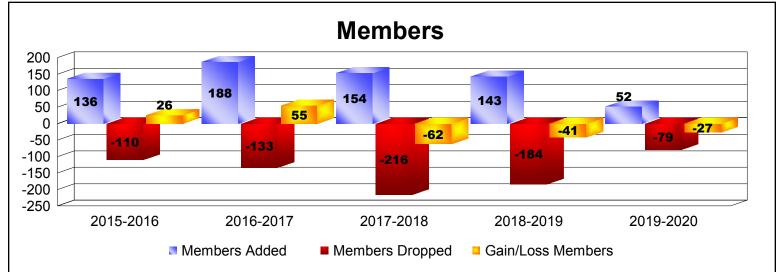

District A 16

As of December 2019 Cumulative

| Year      | New<br>Clubs | Dropped<br>Clubs | Gain/<br>Loss<br>Clubs | New<br>Members | Charter<br>Members | Reinstate<br>Members | Transfer<br>Members | Total<br>Member<br>Added | Total<br>Members<br>Dropped | Gain/<br>Loss<br>Members |
|-----------|--------------|------------------|------------------------|----------------|--------------------|----------------------|---------------------|--------------------------|-----------------------------|--------------------------|
| 2015-2016 | 0            | 0                | 0                      | 117            | 5                  | 6                    | 8                   | 136                      | -110                        | 26                       |
| 2016-2017 | 3            | 0                | 3                      | 101            | 71                 | 4                    | 12                  | 188                      | -133                        | 55                       |
| 2017-2018 | 0            | 0                | 0                      | 128            | 7                  | 4                    | 15                  | 154                      | -216                        | -62                      |
| 2018-2019 | 0            | -3               | -3                     | 115            | 3                  | 5                    | 20                  | 143                      | -184                        | -41                      |
| 2019-2020 | 0            | 0                | 0                      | 42             | 0                  | 5                    | 5                   | 52                       | -79                         | -27                      |
| Average   | 1            | -1               | 0                      | 101            | 17                 | 5                    | 12                  | 135                      | -144                        | -10                      |