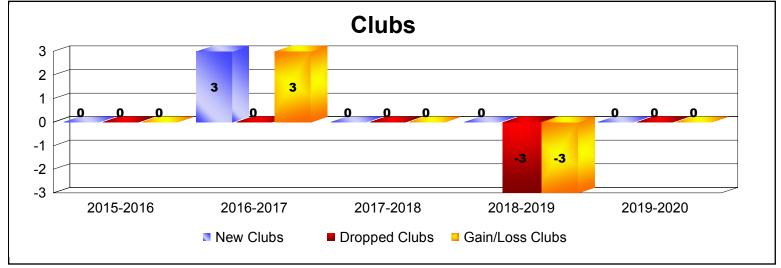

District A 16

As of December 2019 Cumulative

| Year      | New<br>Clubs | Dropped<br>Clubs | Gain/<br>Loss<br>Clubs | New<br>Members | Charter<br>Members | Reinstate<br>Members | Transfer<br>Members | Total<br>Member<br>Added | Total<br>Members<br>Dropped | Gain/<br>Loss<br>Members |
|-----------|--------------|------------------|------------------------|----------------|--------------------|----------------------|---------------------|--------------------------|-----------------------------|--------------------------|
| 2015-2016 | 0            | 0                | 0                      | 117            | 5                  | 6                    | 8                   | 136                      | -110                        | 26                       |
| 2016-2017 | 3            | 0                | 3                      | 101            | 71                 | 4                    | 12                  | 188                      | -133                        | 55                       |
| 2017-2018 | 0            | 0                | 0                      | 128            | 7                  | 4                    | 15                  | 154                      | -216                        | -62                      |
| 2018-2019 | 0            | -3               | -3                     | 115            | 3                  | 5                    | 20                  | 143                      | -184                        | -41                      |
| 2019-2020 | 0            | 0                | 0                      | 42             | 0                  | 5                    | 5                   | 52                       | -79                         | -27                      |
| Average   | 1            | -1               | 0                      | 101            | 17                 | 5                    | 12                  | 135                      | -144                        | -10                      |